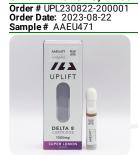

721 Cortaro Dr. Sun City Center, FL 33573 www.acslabcannabis.com **DEA No.** RA0571996 FL License # CMTL-0003 **CLIA No.** 10D1094068

1g D8 Super Lemon Haze Cart Sample Matrix: CBD/HEMP **Derivative Products** (Inhalation - Heated)

## **Certificate of Analysis**

**Compliance Test** 

Client Information:

**UPLIFT CBD COMPANY** 

1975 3rd Ave S STE A ST. PETERSBURG, FL 33712

Batch # U1D8CA02 Batch Date: 2023-08-22 Extracted From: Hemp

Test Reg State: Florida

Production Facility: UPLIFT Health and

Production Date: 2023-08-22

Initial Gross Weight: 25.737 g

Number of Units: 2 Net Weight per Unit: 1000.000 mg

Product I mage

Total Active THC

|                  | Delta 8/Delta 10 Potency 13 - (LCUV) Specimen Weight: 100.560 mg |            |                                                          |                              |           |  |
|------------------|------------------------------------------------------------------|------------|----------------------------------------------------------|------------------------------|-----------|--|
| Analyte          | LOD<br>(%)                                                       | LOQ<br>(%) | Result<br>(mg/g)                                         | (%)                          | 52 (LCUV) |  |
| Delta-8 THC      | 2.60E-5                                                          | 0.0125     | 606.900                                                  | 60.690                       |           |  |
| Delta6a10a-THC   | 8.47E-5                                                          | 0.0125     | 14.810                                                   | 1.481                        |           |  |
| CBN              | 1.40E-5                                                          | 0.0125     | 11.880                                                   | 1.188                        |           |  |
| Delta-10 THC     | 3.00E-6                                                          | 0.0125     | 1.000                                                    | 0.100                        |           |  |
| CBC              | 1.80E-5                                                          | 0.0125     | <loq< td=""><td><loq< td=""><td></td></loq<></td></loq<> | <loq< td=""><td></td></loq<> |           |  |
| CBD              | 5.40E-5                                                          | 0.0125     | <l0q< td=""><td><loq< td=""><td></td></loq<></td></l0q<> | <loq< td=""><td></td></loq<> |           |  |
| CBDA             | 1.00E-5                                                          | 0.0125     | <l0q< td=""><td><loq< td=""><td></td></loq<></td></l0q<> | <loq< td=""><td></td></loq<> |           |  |
| CBDV             | 6.50E-5                                                          | 0.0125     | <loq< td=""><td><l0q< td=""><td></td></l0q<></td></loq<> | <l0q< td=""><td></td></l0q<> |           |  |
| CBG              | 2.48E-4                                                          | 0.0125     | <l0q< td=""><td><loq< td=""><td></td></loq<></td></l0q<> | <loq< td=""><td></td></loq<> |           |  |
| CBGA             | 8.00E-5                                                          | 0.0125     | <loq< td=""><td><loq< td=""><td></td></loq<></td></loq<> | <loq< td=""><td></td></loq<> |           |  |
| Delta-9 THC      | 1.30E-5                                                          | 0.0125     | <l0q< td=""><td><loq< td=""><td></td></loq<></td></l0q<> | <loq< td=""><td></td></loq<> |           |  |
| THCA-A           | 3.20E-5                                                          | 0.0125     | <loq< td=""><td><loq< td=""><td></td></loq<></td></loq<> | <loq< td=""><td></td></loq<> |           |  |
| THCV             | 7.00E-6                                                          | 0.0125     | <l0q< td=""><td><loq< td=""><td></td></loq<></td></l0q<> | <loq< td=""><td></td></loq<> |           |  |
| Total Active CBD |                                                                  |            | <1.00                                                    | <1.00                        |           |  |