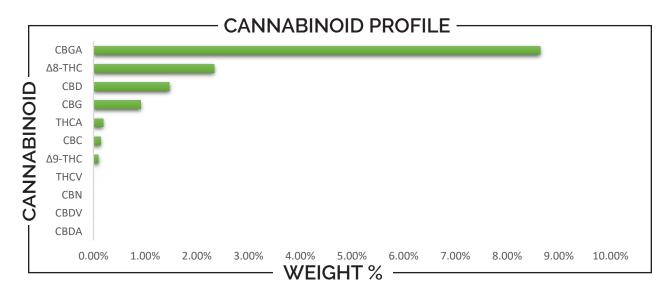

| CANNABINOID                                                                                                                | WEIGHT (%)                                                        | MG/G                                        |
|----------------------------------------------------------------------------------------------------------------------------|-------------------------------------------------------------------|---------------------------------------------|
| СВС ———                                                                                                                    | → 0.14                                                            | 1.37                                        |
| CBD                                                                                                                        | → 1.47 —                                                          | → 14.66                                     |
| CBDA                                                                                                                       | → ND                                                              | → ND                                        |
| CBDV                                                                                                                       | → ND                                                              | → ND                                        |
| CBG                                                                                                                        | → 0.91 ──                                                         | 9.12                                        |
| CBGA                                                                                                                       | → 8.64                                                            | → 86.36                                     |
| CBN                                                                                                                        | → ND                                                              | → ND                                        |
| ∆8-THC                                                                                                                     | <b>→</b> 2.33 <b>—</b>                                            | 23.34                                       |
| <u> Д</u> 9-ТНС                                                                                                            | → 0.10 ──                                                         | → 0.97                                      |
| ТНСА ———                                                                                                                   | → 0.19                                                            | <b>→</b> 1.86                               |
| THCV                                                                                                                       | → ND                                                              | → ND                                        |
| Analysis Method: TP-POT-05<br>Total THC = (0.877 x THCA) + Δg-THC<br>Total CBD = (0.877 x CBDA) + CBD<br>ND = Not Detected | Prepared By: BRB<br>Prep Date: 6/3/2024<br>Batch ID: JUN0324A-POT | Analyzed By: BRB<br>Analysis Date: 6/3/2024 |