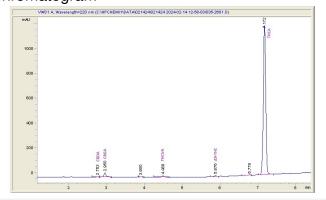

#### Chromatogram

# Cannabinoid Profile

CBDA CBGA THCV Deltaа 9-THC 0.101 1.163 0.395 0.244 38.209

% wt

0.101

1.163

0.395

0.244

38.21