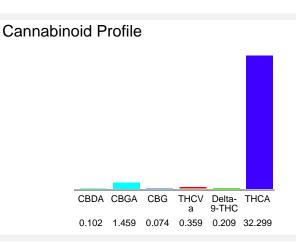

## Cannabinoid Profile by HPLC

Marin Analytics, LLC 250 Bel Marin Keys Blvd, Suite D4 Novato, CA 94949

833-321-TEST / info@marinanalytics.com

**Mike Clemmons** Lab Manager

This sample has been tested by Marin Analytics, LLC using valid testing methodologies and a quality system. Values reported relate only to the sample tested. Marin Analytics, LLC makes no claims as to the efficacy, safety, or other risks associated with any detected or non-detected levels of any compounds reported herein. This Certificate shall not be reproduced except in full without the written approval of Marin Analytics, LLC. Copyright 2023 Marin Analytics, LLC All Rights Reserved.

| Cannabinoid                                       | % wt  | mg/g   |
|---------------------------------------------------|-------|--------|
| CBDA                                              | 0.102 | 1.02   |
| CBGA                                              | 1.459 | 14.59  |
| CBG                                               | 0.074 | 0.74   |
| THCVa                                             | 0.359 | 3.59   |
| Delta-9-THC                                       | 0.209 | 2.09   |
| THCA                                              | 32.3  | 322.99 |
| Total Cannabinoids                                | 34.50 | 345.0  |
| Calculated Total THC                              | 28.54 | 285.35 |
| Calculated CBD Yield                              | 0.09  | 0.89   |
| Calculated Total THC = Delta-9-THC + 0.877 * THCA |       |        |
| Calculated Maximum CBD Yield = CBD + 0.877 * CBDA |       |        |