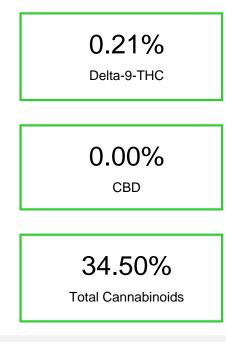

## Cannabinoid Profile by HPLC

Marin Analytics, LLC 250 Bel Marin Keys Blvd, Suite D4 Novato, CA 94949

833-321-TEST / info@marinanalytics.com

**Mike Clemmons** Lab Manager

This sample has been tested by Marin Analytics, LLC using valid testing methodologies and a quality system. Values reported relate only to the sample tested. Marin Analytics, LLC makes no claims as to the efficacy, safety, or other risks associated with any detected or non-detected levels of any compounds reported herein. This Certificate shall not be reproduced except in full without the written approval of Marin Analytics, LLC. Copyright 2023 Marin Analytics, LLC All Rights Reserved.

| Cannabinoid                                       | % wt  | mg/g   |
|---------------------------------------------------|-------|--------|
| CBDA                                              | 0.102 | 1.02   |
| CBGA                                              | 1.459 | 14.59  |
| CBG                                               | 0.074 | 0.74   |
| THCVa                                             | 0.359 | 3.59   |
| Delta-9-THC                                       | 0.209 | 2.09   |
| THCA                                              | 32.3  | 322.99 |
| Total Cannabinoids                                | 34.50 | 345.0  |
| Calculated Total THC                              | 28.54 | 285.35 |
| Calculated CBD Yield                              | 0.09  | 0.89   |
| Calculated Total THC = Delta-9-THC + 0.877 * THCA |       |        |
| Calculated Maximum CBD Yield = CBD + 0.877 * CBDA |       |        |