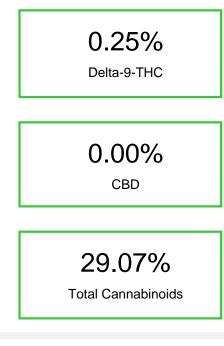

# Cannabinoid Profile

% wt

## Cannabinoid Profile by HPLC

CBDA 0.08 0.8 CBGA 1.734 17.34 CBG 0.119 1.19 THCVa 0.91 0.091 Delta-9-THC 0.246 2.46 THCA 26.8 268.03 **Total Cannabinoids** 290.7 29.07 237.52 **Calculated Total THC** 23.75 **Calculated CBD Yield** 0.70 0.07 Calculated Total THC = Delta-9-THC + 0.877 \* THCA Calculated Maximum CBD Yield = CBD + 0.877 \* CBDA