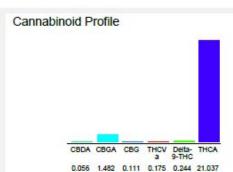

## Cannabinoid Profile by HPLC

0.24%

Delta-9-THC

0.00%

CBD

23.11%

Total Cannabinoids

|                                      | 1000         | 1 1 1 1 1 1 1 1 |
|--------------------------------------|--------------|-----------------|
| Cannabinoid                          | % wt         | mg/g            |
| CBDA                                 | 0.056        | 0.56            |
| CBGA                                 | 1.482        | 14.82           |
| CBG                                  | 0.111        | 1.11            |
| THCVa                                | 0.175        | 1.75            |
| Delta-9-THC                          | 0.244        | 2.44            |
| THCA                                 | 21.04        | 210.37          |
| Total Cannabinoids                   | 23.11        | 231.1           |
| Calculated Total THC                 | 18.69        | 186.93          |
| Calculated CBD Yield                 | 0.05         | 0.49            |
| Calculated Total THC = Delta-9-THC + | 0.877 * THCA |                 |