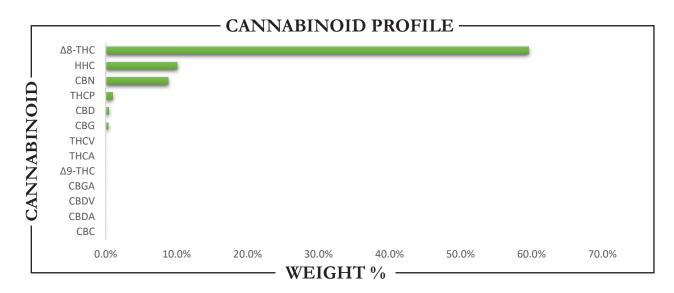

**DATE RECEIVED:** 7/9/2024

| TOTAL Δ9-THC | Δ8-ΤΗС | TOTAL CANNABINOIDS |  |
|--------------|--------|--------------------|--|
| ND           | 59.60% | 80.23%             |  |

| CANNABINO                                                                                                                                                | ID V                           | WEIGHT (%)     |                                       | MG/G            |
|----------------------------------------------------------------------------------------------------------------------------------------------------------|--------------------------------|----------------|---------------------------------------|-----------------|
| CBC                                                                                                                                                      | <b>→</b>                       | ND -           | <b>→</b>                              | ND              |
| CBD                                                                                                                                                      | $\longrightarrow\hspace{-3mm}$ | 0.44           | <b></b>                               | 4.43            |
| CBDA                                                                                                                                                     | <b></b>                        | ND -           | <b>→</b>                              | ND              |
| CBDV                                                                                                                                                     | <b></b>                        | ND -           | <b>→</b>                              | ND              |
| CBG                                                                                                                                                      | <b>→</b>                       | 0.36           | <b></b>                               | 3.55            |
| CBGA                                                                                                                                                     | <b></b>                        | ND -           | <b></b>                               | ND              |
| CBN                                                                                                                                                      | $\longrightarrow\hspace{-3mm}$ | 8.78           | <b></b>                               | 87.83           |
| $\Delta 8$ -THC                                                                                                                                          | $\longrightarrow\hspace{-3mm}$ | <b>59.60 –</b> | <b></b>                               | 596.02          |
| $\Delta$ 9-THC                                                                                                                                           | $\longrightarrow\hspace{-3mm}$ | ND -           | <b></b>                               | ND              |
| ННС                                                                                                                                                      | $\longrightarrow\hspace{-3mm}$ | 10.09          | <b></b>                               | 100.92          |
| THCA                                                                                                                                                     | <b>→</b>                       | ND -           | <b></b>                               | ND              |
| THCV                                                                                                                                                     | <b>→</b>                       | ND -           | <b>→</b>                              | ND              |
| THCP                                                                                                                                                     | <b>→</b>                       | 0.96           | <b>→</b>                              | 9.58            |
| Analysis Method: TP-POT-05 By HPLC-VWD Total THC = (0.877 x THCA) + Δ9 Total CBD = (0.877 x CBD) + CBE Total CBG = (0.877 x THCA) + CE ND = Not Detected | DA Batch ID                    | e: 7/9/2024    | Analyzed By:<br>Analysis Date:<br>POT | BRB<br>7/9/2024 |