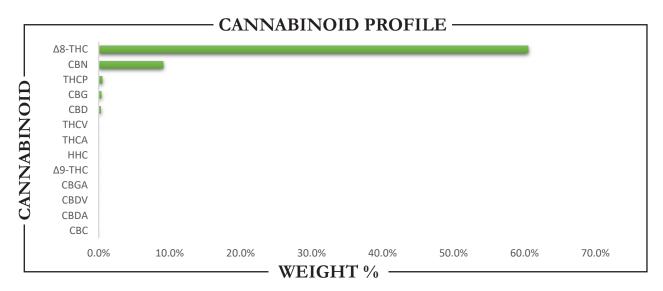

 PROJECT#
 24012816

 LAB ID
 54030100

 REPORT DATE
 7/10/2024

SAMPLE NAME: Girl Scout Cookies (U2THCPDI03) DATE RECEIVED: 7/9/2024

| ΤΟΤΑL Δ9-ΤΗC | Δ8-THC | TOTAL CANNABINOIDS |
|--------------|--------|--------------------|
| ND           | 60.51% | 70.70%             |

| CANNABINOID                                                                                                                                                    | WE                                      | IGHT (%)                        |                               | MG/G            |
|----------------------------------------------------------------------------------------------------------------------------------------------------------------|-----------------------------------------|---------------------------------|-------------------------------|-----------------|
| CBC —                                                                                                                                                          |                                         | ND —                            |                               | ND              |
| CBD —                                                                                                                                                          |                                         | 0.27                            | →                             | 2.68            |
| CBDA —                                                                                                                                                         |                                         | ND —                            |                               | ND              |
| CBDV —                                                                                                                                                         | <b>→</b>                                | ND —                            |                               | ND              |
| CBG —                                                                                                                                                          | <b>→</b>                                | 0.36                            |                               | 3.61            |
| CBGA                                                                                                                                                           | <b>→</b>                                | ND —                            |                               | ND              |
| CBN                                                                                                                                                            |                                         | 9.06                            | →                             | 90.62           |
| Δ8-THC —                                                                                                                                                       |                                         | 60.51                           |                               | 605.09          |
| Δ9-ТНС —                                                                                                                                                       | <b>→</b>                                | ND                              | →                             | ND              |
| ННС —                                                                                                                                                          | <b>→</b>                                | ND —                            |                               | ND              |
| ТНСА —                                                                                                                                                         | <b>→</b>                                | ND —                            |                               | ND              |
| THCV —                                                                                                                                                         | <b>→</b>                                | ND —                            |                               | ND              |
| ТНСР —                                                                                                                                                         | →                                       | 0.50                            | →                             | 4.96            |
| Analysis Method: TP-POT-05<br>By HPLC-VWD<br>Total THC = $(0.877 \times \text{THCA}) + \Delta 9$ -THC<br>Total CBD = $(0.877 \times \text{CBD}) + \text{CBDA}$ | Prepared By:<br>Prep Date:<br>Batch ID: | BRB<br>7/9/2024<br>JUL0924A-POT | Analyzed By:<br>Analysis Date | BRB<br>7/9/2024 |