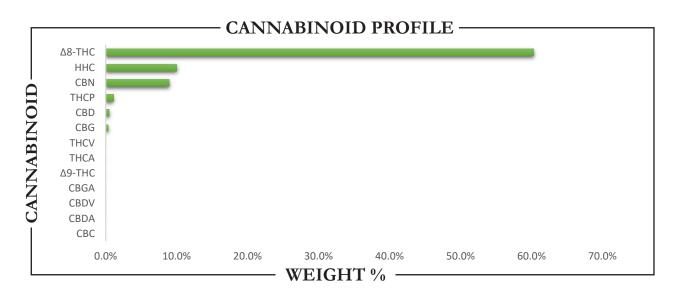

**DATE RECEIVED:** 7/9/2024

| TOTAL Δ9-THC | Δ8-ΤΗС | TOTAL CANNABINOIDS |  |  |
|--------------|--------|--------------------|--|--|
| ND 60.31%    |        | 81.19%             |  |  |

| CANNABINO                                                                                                                                                                                                                         | ID      | WE                                   | IGHT (%                  | (i)          |                                | MG/G            |
|-----------------------------------------------------------------------------------------------------------------------------------------------------------------------------------------------------------------------------------|---------|--------------------------------------|--------------------------|--------------|--------------------------------|-----------------|
| CBC                                                                                                                                                                                                                               |         | <b>→</b>                             | ND                       |              | <b>→</b>                       | ND              |
| CBD                                                                                                                                                                                                                               |         | <b>→</b>                             | 0.47                     |              | <b>→</b>                       | 4.66            |
| CBDA                                                                                                                                                                                                                              |         | <b>→</b>                             | ND                       |              | <b>→</b>                       | ND              |
| CBDV                                                                                                                                                                                                                              |         | <b>→</b>                             | ND                       |              | <b>→</b>                       | ND              |
| CBG                                                                                                                                                                                                                               |         | <b>→</b>                             | 0.36                     |              | <b>→</b>                       | 3.62            |
| CBGA                                                                                                                                                                                                                              |         | <b>→</b>                             | ND                       |              | <b>→</b>                       | ND              |
| CBN                                                                                                                                                                                                                               |         | <b>→</b>                             | 8.93                     |              | <b>→</b>                       | 89.29           |
| $\Delta 8$ -THC                                                                                                                                                                                                                   |         | <b>→</b>                             | 60.31                    |              | <b>→</b>                       | 603.13          |
| $\Delta$ 9-THC                                                                                                                                                                                                                    |         | <b>→</b>                             | ND                       |              | <b>→</b>                       | ND              |
| HHC                                                                                                                                                                                                                               |         | <b>→</b>                             | 10.04                    |              | <b>→</b>                       | 100.38          |
| THCA                                                                                                                                                                                                                              |         | <b>→</b>                             | ND                       |              | <b>→</b>                       | ND              |
| THCV                                                                                                                                                                                                                              |         | <b>→</b>                             | ND                       |              | <b>→</b>                       | ND              |
| THCP                                                                                                                                                                                                                              |         | <b>→</b>                             | 1.09                     |              | <b>→</b>                       | 10.87           |
| Analysis Method: TP-POT-05<br>By HPLC-VWD<br>Total THC = $(0.877 \times \text{THCA}) + \Delta$<br>Total CBD = $(0.877 \times \text{CBD}) + \text{CB}$<br>Total CBG = $(0.877 \times \text{THCA}) + \text{C}$<br>ND = Not Detected | 9-THC P | repared By:<br>rep Date:<br>atch ID: | BRB<br>7/9/20:<br>JUL092 | 24<br>4A-POT | Analyzed By:<br>Analysis Date: | BRB<br>7/9/2024 |