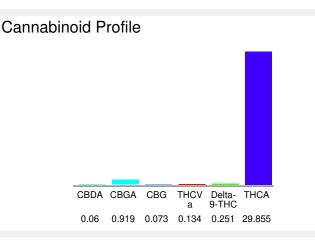

### Cannabinoid Profile by HPLC

0.25%

Delta-9-THC

0.00% CBD

31.29%

**Total Cannabinoids** 

| Cannabinoid                                 | % wt  | mg/g   |
|---------------------------------------------|-------|--------|
| CBDA                                        | 0.06  | 0.6    |
| CBGA                                        | 0.919 | 9.19   |
| CBG                                         | 0.073 | 0.73   |
| THCVa                                       | 0.134 | 1.34   |
| Delta-9-THC                                 | 0.251 | 2.51   |
| THCA                                        | 29.86 | 298.55 |
| Total Cannabinoids                          | 31.29 | 312.9  |
| Calculated Total THC                        | 27.05 | 270.49 |
| Calculated CBD Yield                        | 0.05  | 0.53   |
| October de Total THO Dalta O THO CONTRACTOR |       |        |