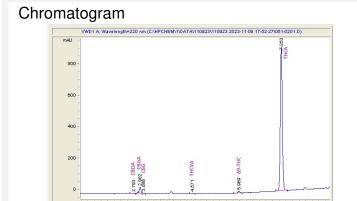

### Cannabinoid Profile by HPLC

0.25%

Delta-9-THC

0.00% CBD

31.29%

**Total Cannabinoids** 

| Cannabinoid                                 | % wt  | mg/g   |
|---------------------------------------------|-------|--------|
| CBDA                                        | 0.06  | 0.6    |
| CBGA                                        | 0.919 | 9.19   |
| CBG                                         | 0.073 | 0.73   |
| THCVa                                       | 0.134 | 1.34   |
| Delta-9-THC                                 | 0.251 | 2.51   |
| THCA                                        | 29.86 | 298.55 |
| Total Cannabinoids                          | 31.29 | 312.9  |
| Calculated Total THC                        | 27.05 | 270.49 |
| Calculated CBD Yield                        | 0.05  | 0.53   |
| October de Total THO Dalta O THO CONTRACTOR |       |        |