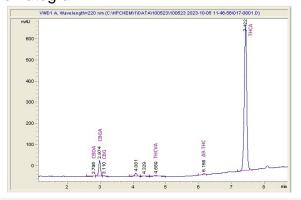

## Sample 656-100523-019

### Hash Burger (HB3) THCA Hemp

Sample Submitted: 10-05-2023; Report Date: 10-10-2023

# Hash Burger (HB3) THCA Hemp

Plant Material: Flower

#### Chromatogram



#### Cannabinoid Profile



#### Cannabinoid Profile by HPLC

0.18%

Delta-9-THC

0.00% **CBD** 

32.82%

**Total Cannabinoids** 

| Cannabinoid          | % wt  | mg/g   |
|----------------------|-------|--------|
| CBDA                 | 0.103 | 1.03   |
| CBGA                 | 2.759 | 27.59  |
| CBG                  | 0.123 | 1.23   |
| THCVa                | 0.34  | 3.4    |
| Delta-9-THC          | 0.175 | 1.75   |
| THCA                 | 29.32 | 293.22 |
| Total Cannabinoids   | 32.82 | 328.2  |
| Calculated Total THC | 25.89 | 258.90 |
| Calculated CBD Yield | 0.09  | 0.90   |

Calculated Total THC = Delta-9-THC + 0.877 \* THCA Calculated Maximum CBD Yield = CBD + 0.877 \* CBDA

Marin Analytics, LLC 250 Bel Marin Keys Blvd, Suite D4 Novato, CA 94949

833-321-TEST / info@marinana