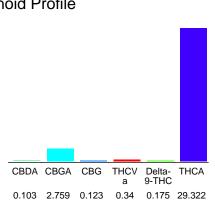

#### Cannabinoid Profile

#### Cannabinoid Profile by HPLC

0.18%

Delta-9-THC

0.00% **CBD** 

32.82%

**Total Cannabinoids** 

| Cannabinoid          | % wt  | mg/g   |
|----------------------|-------|--------|
| CBDA                 | 0.103 | 1.03   |
| CBGA                 | 2.759 | 27.59  |
| CBG                  | 0.123 | 1.23   |
| THCVa                | 0.34  | 3.4    |
| Delta-9-THC          | 0.175 | 1.75   |
| THCA                 | 29.32 | 293.22 |
| Total Cannabinoids   | 32.82 | 328.2  |
| Calculated Total THC | 25.89 | 258.90 |
| Calculated CBD Yield | 0.09  | 0.90   |