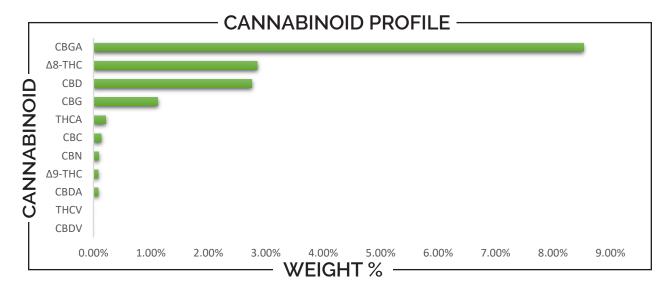

| Δ9-ΤΗС | TOTAL CBG | TOTAL CANNABINOIDS |
|--------|-----------|--------------------|
| 0.27%  | 8.60%     | 15.88%             |

| CANNABINOID                                                                                              |          | WEIGHT (%)                        |          | MG/G             |                                |                 |  |
|----------------------------------------------------------------------------------------------------------|----------|-----------------------------------|----------|------------------|--------------------------------|-----------------|--|
| CBC                                                                                                      |          | <b>→</b>                          | 0.14     |                  | <b>→</b> 1.4                   | 40              |  |
| CBD                                                                                                      |          | <b>→</b>                          | 2.76     |                  | <b>→</b> 27                    | .56             |  |
| CBDA                                                                                                     |          | <b>→</b>                          | 0.08     |                  | <b>→</b> 0.                    | 0.82            |  |
| CBDV                                                                                                     |          | <b>→</b>                          | ND       |                  | <b>→</b> N                     | ND              |  |
| CBG                                                                                                      |          | <b>→</b>                          | 1.12     |                  | <b>1</b> 1                     | .22             |  |
| CBGA                                                                                                     |          | <b>→</b>                          | 8.53     |                  | → 85                           | .32             |  |
| CBN                                                                                                      |          | <b></b>                           | 0.09     |                  | <b>→</b> 0.                    | 94              |  |
| Δ8-THC                                                                                                   |          | <b></b>                           | 2.85     |                  | 28.53                          |                 |  |
| Δ9-THC                                                                                                   |          | <b>→</b> 0.08 <del>−−−</del>      |          |                  | 0.83                           |                 |  |
| THCA                                                                                                     |          | <b>→</b> 0.21 <b>—</b>            |          | 2.13             |                                |                 |  |
| THCV                                                                                                     |          | <b>→</b>                          | ND       |                  | <b>→</b> N                     | ID              |  |
| Analysis Method: TP-POT-<br>Total THC = (0.877 x THCA)<br>Total CBD = (0.877 x CBDA<br>ND = Not Detected | + Δ9-THC | Prepared<br>Prep Dat<br>Batch ID: | e: 6/3/2 | :024<br>324A-POT | Analyzed By:<br>Analysis Date: | BRB<br>6/3/2024 |  |