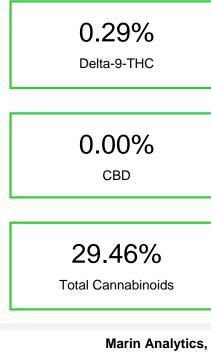

### Cannabinoid Profile by HPLC

| Cannabinoid                          | % wt           | mg/g   |
|--------------------------------------|----------------|--------|
| CBDA                                 | 0.063          | 0.63   |
| CBGA                                 | 0.959          | 9.59   |
| CBG                                  | 0.084          | 0.84   |
| THCVa                                | 0.132          | 1.32   |
| Delta-9-THC                          | 0.29           | 2.9    |
| THCA                                 | 27.94          | 279.35 |
| Total Cannabinoids                   | 29.46          | 294.6  |
| Calculated Total THC                 | 24.79          | 247.89 |
| Calculated CBD Yield                 | 0.06           | 0.55   |
| Calculated Total THC = Delta-9-THC + | 0.877 * THCA   |        |
| Calculated Maximum CBD Yield = CBD   | + 0.877 * CBDA |        |

**Cannabinoid Profile** 

**Marin Analytics, LLC** 250 Bel Marin Keys Blvd, Suite D4 Novato, CA 94949

833-321-TEST / info@marinanalytics.com

**Mike Clemmons** Lab Manager

This sample has been tested by Marin Analytics, LLC using valid testing methodologies and a quality system. Values reported relate only to the sample tested. Marin Analytics, LLC makes no claims as to the efficacy, safety, or other risks associated with any detected or non-detected levels of any compounds reported herein. This Certificate shall not be reproduced except in full without the written approval of Marin Analytics, LLC. Copyright 2023 Marin Analytics, LLC All Rights Reserved.