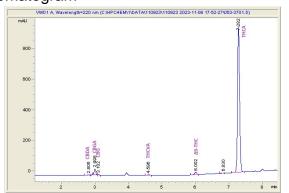

### Chromatogram

CBDA CBGA

CBG

THCV

а

 $0.063 \quad 0.959 \quad 0.084 \quad 0.132 \quad 0.29 \quad 27.935$ 

Delta-

9-THC

THCA