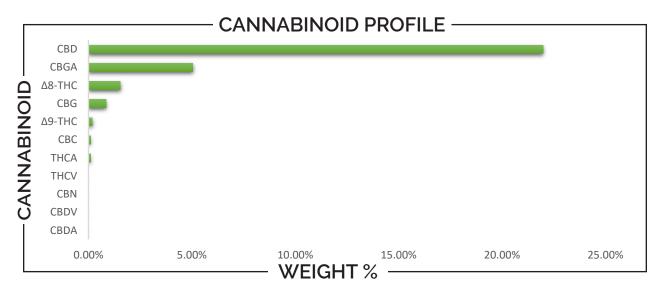

| Δ9-ΤΗС | TOTAL CBD | TOTAL CANNABINOIDS |
|--------|-----------|--------------------|
| 0.19%  | 21.98%    | 29.82%             |

| CANNABINOID                                                                                               |          | WEIGHT (%)                     |             | MG/G                      |                                |                 |  |
|-----------------------------------------------------------------------------------------------------------|----------|--------------------------------|-------------|---------------------------|--------------------------------|-----------------|--|
| CBC                                                                                                       |          | <b>→</b>                       | 0.10        |                           | 1.0                            | 03              |  |
| CBD                                                                                                       |          | <b>→</b>                       | 21.98       |                           | <b>→</b> 219                   | ).78            |  |
| CBDA                                                                                                      |          | <b>→</b>                       | ND          |                           | <b>→</b> N                     | ID              |  |
| CBDV                                                                                                      |          | <b>→</b>                       | ND          |                           | <b>→</b> N                     | ID              |  |
| CBG                                                                                                       |          | <b>→</b>                       | 0.86        |                           | → 8.                           | 59              |  |
| CBGA                                                                                                      |          | 5.04                           |             |                           | <b>→</b> 50                    | 50.41           |  |
| CBN                                                                                                       |          | <b>→</b>                       | ND          |                           | <b>→</b> N                     | ID              |  |
| Δ8-ΤΗС                                                                                                    |          | 1.55                           |             |                           | 15.47                          |                 |  |
| Δ9-THC                                                                                                    |          | <b>→</b> 0.19                  |             |                           | 1.91                           |                 |  |
| THCA                                                                                                      |          | <b>→</b>                       | <b>O.10</b> |                           | 1.00                           |                 |  |
| THCV                                                                                                      |          | → ND —                         |             |                           | → ND                           |                 |  |
| Analysis Method: TP-POT-<br>Total THC = (0.877 x THCA)<br>Total CBD = (0.877 x CBDA)<br>ND = Not Detected | + Δ9-THC | Prepare<br>Prep Da<br>Batch ID | ite: 6/3    | B<br>3/2024<br>N0324A-POT | Analyzed By:<br>Analysis Date: | BRB<br>6/3/2024 |  |