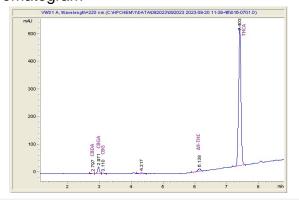

### Chromatogram

# Cannabinoid Profile

CBDA CBGA

CBG 9-THC 0.077 0.968 0.101 0.284 24.568

Delta-

THCA