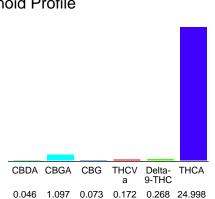

#### Cannabinoid Profile

#### Cannabinoid Profile by HPLC

0.27%

Delta-9-THC

0.00%

**CBD** 

26.65%

**Total Cannabinoids** 

| Cannabinoid          | % wt           | mg/g   |
|----------------------|----------------|--------|
| CBDA                 | 0.046          | 0.46   |
| CBGA                 | 1.097          | 10.97  |
| CBG                  | 0.073          | 0.73   |
| THCVa                | 0.172          | 1.72   |
| Delta-9-THC          | 0.268          | 2.68   |
| THCA                 | 25.0           | 249.98 |
| Total Cannabinoids   | 26.65          | 266.5  |
| Calculated Total THC | 22.19          | 221.91 |
| Calculated CBD Yield | 0.04           | 0.40   |
| 0                    | 0.077 + 7110.4 |        |