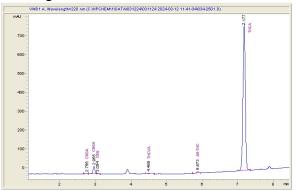

## Green Diamond Group

### Sample 596-031224-103

THCA Hemp - Truffle Burger

Sample Submitted: 03-12-2024; Report Date: 03-19-2024

# THCA Hemp - Truffle Burger

Plant Material: Hemp Flower

#### Chromatogram



#### Cannabinoid Profile



#### Cannabinoid Profile by HPLC

0.27%

Delta-9-THC

0.00%

**CBD** 

26.65%

**Total Cannabinoids** 

| Cannabinoid          | % wt           | mg/g   |
|----------------------|----------------|--------|
| CBDA                 | 0.046          | 0.46   |
| CBGA                 | 1.097          | 10.97  |
| CBG                  | 0.073          | 0.73   |
| THCVa                | 0.172          | 1.72   |
| Delta-9-THC          | 0.268          | 2.68   |
| THCA                 | 25.0           | 249.98 |
| Total Cannabinoids   | 26.65          | 266.5  |
| Calculated Total THC | 22.19          | 221.91 |
| Calculated CBD Yield | 0.04           | 0.40   |
| 0                    | 0.077 + 7110.4 |        |

Calculated Total THC = Delta-9-THC + 0.877 \* THCA Ca