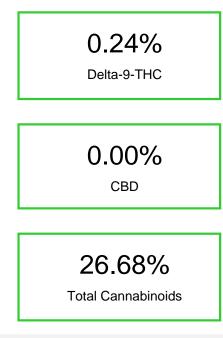

#### Cannabinoid Profile by HPLC

Cannabinoid % wt mg/g CBDA 0.187 1.87 CBGA 1.314 13.14 CBG 0.095 0.95 THCVa 1.64 0.164 Delta-9-THC 0.244 2.44 THCA 24.68 246.77 **Total Cannabinoids** 26.68 266.8 **Calculated Total THC** 21.89 218.86 **Calculated CBD Yield** 0.16 1.64 Calculated Total THC = Delta-9-THC + 0.877 \* THCA Calculated Maximum CBD Yield = CBD + 0.877 \* CBDA