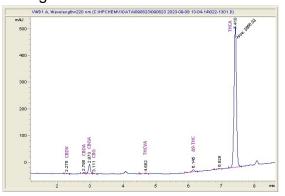

#### Chromatogram

# CBDA CBGA CBG THCV Delta- THCA 0.187 1.314 0.095 0.164 0.244 24.677