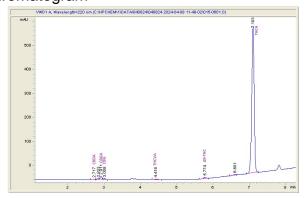

#### Chromatogram

Cannabinoid Profile by HPLC

Cannabinoid % wt mg/g CBDA 0.04 0.4 CBGA 0.349 3.49 CBG 0.142 1.42 THCVa 1.3 0.13 Delta-9-THC 0.29 2.9 THCA 23.98 239.84 **Total Cannabinoids** 24.94 249.4 **Calculated Total THC** 21.32 213.24 **Calculated CBD Yield** 0.04 0.35 Calculated Total THC = Delta-9-THC + 0.877 \* THCA Calculated Maximum CBD Yield = CBD + 0.877 \* CBDA