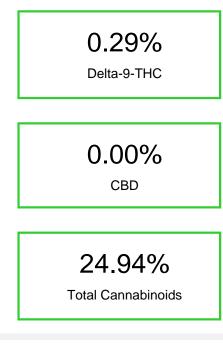

#### Chromatogram

Cannabinoid Profile by HPLC

Cannabinoid % wt mg/g CBDA 0.04 0.4 CBGA 0.349 3.49 CBG 0.142 1.42 THCVa 1.3 0.13 Delta-9-THC 0.29 2.9 THCA 23.98 239.84 **Total Cannabinoids** 24.94 249.4 **Calculated Total THC** 21.32 213.24 **Calculated CBD Yield** 0.04 0.35 Calculated Total THC = Delta-9-THC + 0.877 \* THCA Calculated Maximum CBD Yield = CBD + 0.877 \* CBDA

CBDA CBGA

CBG

0.04 0.349 0.142 0.13

THCV Delta-

а

9-THC

THCA

0.29 23.984